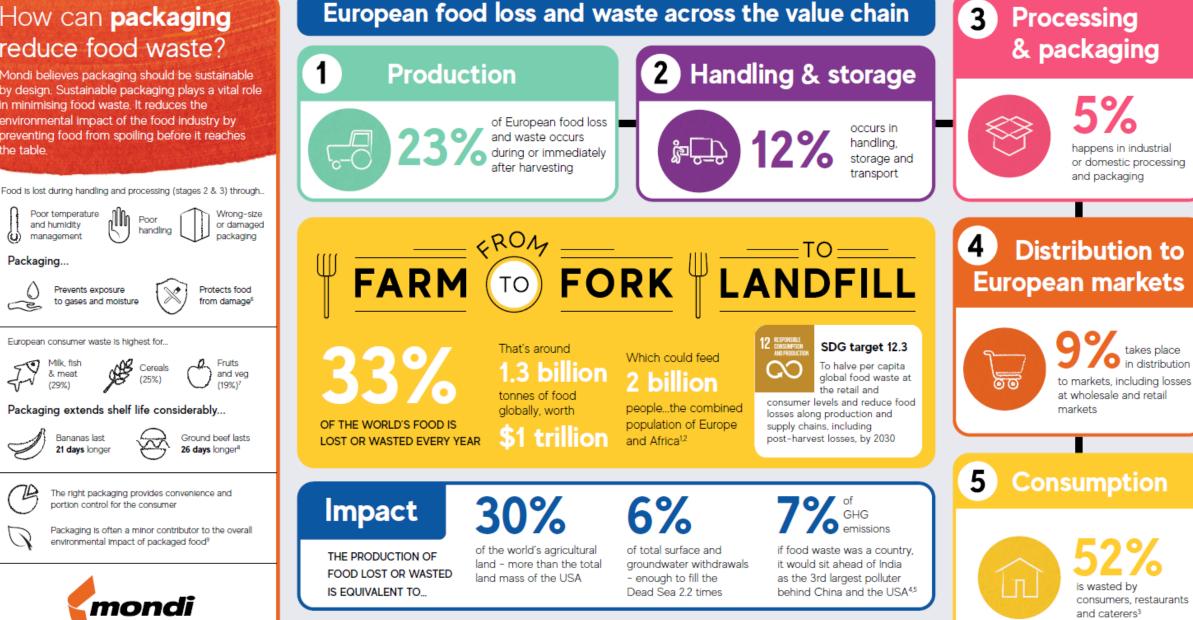

## How can packaging reduce food waste?

Mondi believes packaging should be sustainable by design. Sustainable packaging plays a vital role in minimising food waste. It reduces the environmental impact of the food industry by preventing food from spoiling before it reaches the table.

Poor

handling

Cereals

(25%)

 $\sim$ 

Poor temperature

Prevents exposure

European consumer waste is highest for...

Bananas last

21 days longer

portion control for the consumer

& meat

to gases and moisture

and humidity

management

Packaging..